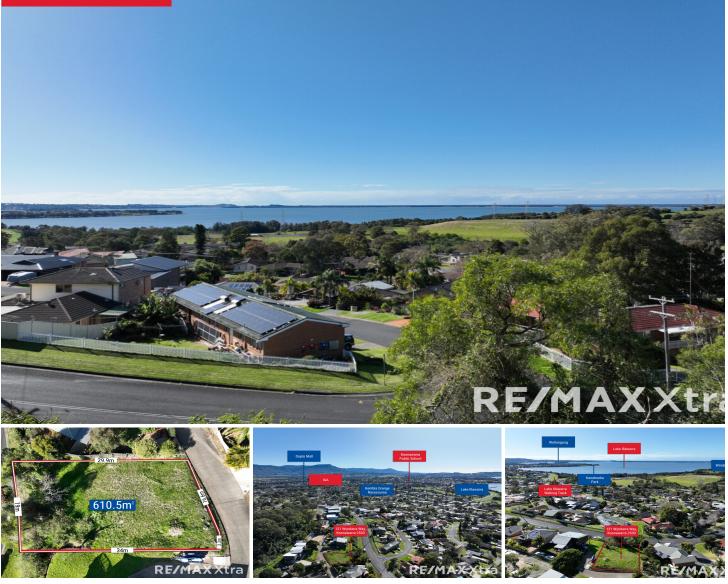

## 121 Wyndarra Way, Koonawarra

Located in the ever popular and most family friendly suburb of Koonawara and minutes from local schools, shops, Lake Illawarra foreshore and only a short drive to Shellharbour City Centre, Wollongong CBD, University, both public and private hospitals is this ideal parcel of land. This 610m2 block with 20m frontage which creates the perfect foundation upon which to build your dream home or dual occupancy. All services supplied to the kerb and ready to roll.

You can accommodate most new architecturally designed homes while still enjoying some well deserved space for the family to Price: \$475,000 - \$495,000 View: remax.com.au/property-details/21049892

Billy Markovski M 0424 663 522